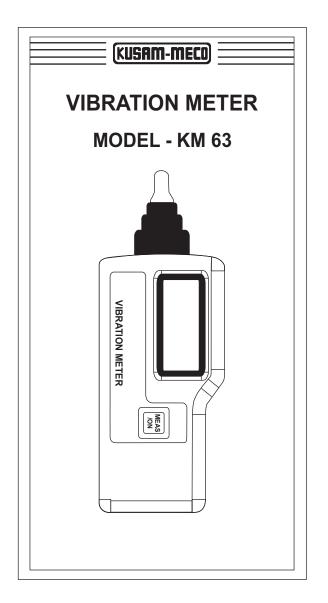

## (KUSAM-MECO)

## **VIBRATION METER**

**MODEL - KM 63** 

## (KUSAM-MECO)

G 17,Bharat Industrial Estate, T. J. Road, Sewree (W), Mumbai - 400 015. INDIA. Sales Direct : (022) 24156638 Tel. : (022) 24124540, 24181649. Fax : (022) 24149659 Email : kusam\_meco@vsnl.net Website : www.kusam-meco.co.in

## OPERATION MANUAL





artificial polarized ceramic for design. It is suitable for monitoring of all kinds of vibrating mechanical facility, specially the vibration measurement of rotating and reciprocating machinery. The unit can measure acceleration, velocity and displacement, which is widely used in mechanical manufacture, electric power metallurgy and general aviation etc. field.

01



| (KUSAM-MECO)                                   |                                                                                   |  |
|------------------------------------------------|-----------------------------------------------------------------------------------|--|
| 3. SPECIFICATIONS :                            |                                                                                   |  |
| Technical