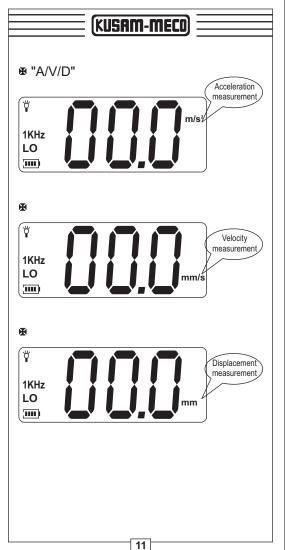

| 9V battery                                                                        |  |
| Static current                                 | 20 A                                                                              |  |
| Operating current                              | 20mA                                                                              |  |
| Battery life                                   | 20H continuous use                                                                |  |
| Auto power-off                                 | Turns off automatically                                                           |  |
| function                                       | after 60 seconds                                                                  |  |

























| KUSAM-MECO                                                                              | (KUSAM-MECO)                                                                                                                                                                                                                                         |
|-----------------------------------------------------------------------------------------|------------------------------------------------------------------------------------------------------------------------------------------------------------------------------------------------------------------------------------------------------|
| MUMBAI                                                                                  | WARRANTY