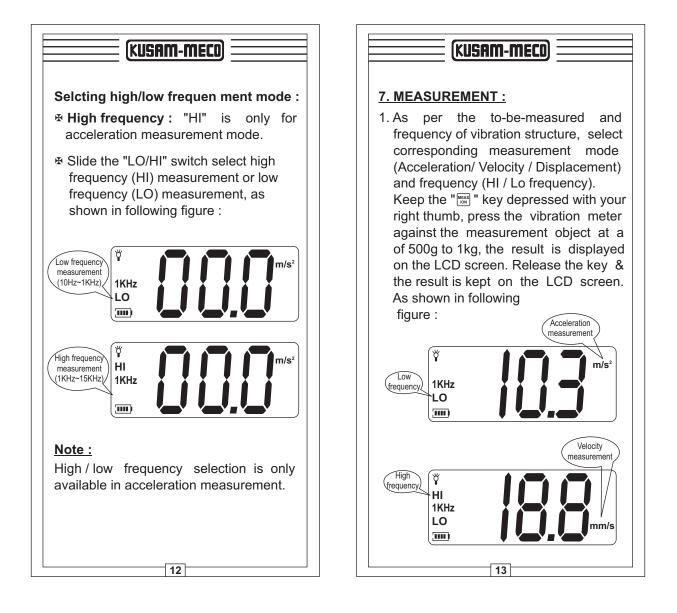

| 9V battery                                                                        |  |
| Static current                                 | 20 A                                                                              |  |
| Operating current                              | 20mA                                                                              |  |
| Battery life                                   | 20H continuous use                                                                |  |
| Auto power-off                                 | Turns off automatically                                                           |  |
| function                                       | after 60 seconds                                                                  |  |

























| KUSAM-MECO                                                                              | (KUSAM-MECO)                                                                                                                                                                                                                                         |
|-----------------------------------------------------------------------------------------|------------------------------------------------------------------------------------------------------------------------------------------------------------------------------------------------------------------------------------------------------|
| MUMBAI                                                                                  | WARRANTY