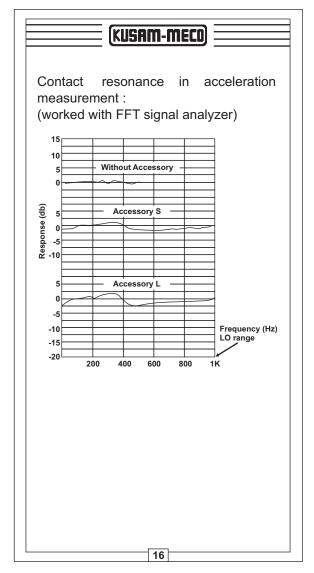

| 9V battery                                                                        |  |
| Static current                                 | 20 A                                                                              |  |
| Operating current                              | 20mA                                                                              |  |
| Battery life                                   | 20H continuous use                                                                |  |
| Auto power-off                                 | Turns off automatically                                                           |  |
| function                                       | after 60 seconds                                                                  |  |

























| KUSAM-MECO                                                                              | (KUSAM-MECO)                                                                                                                                                                                                                                         |
|-----------------------------------------------------------------------------------------|------------------------------------------------------------------------------------------------------------------------------------------------------------------------------------------------------------------------------------------------------|
| MUMBAI                                                                                  | WARRANTY