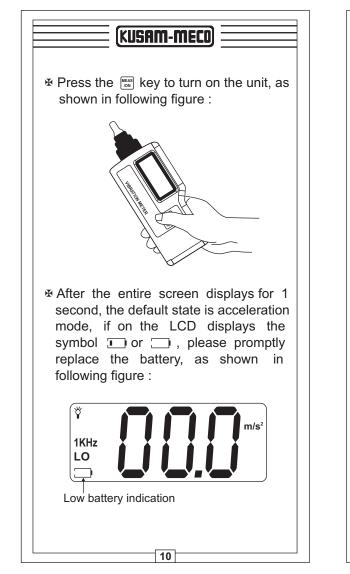

| 9V battery                                                                        |  |
| Static current                                 | 20 A                                                                              |  |
| Operating current                              | 20mA                                                                              |  |
| Battery life                                   | 20H continuous use                                                                |  |
| Auto power-off                                 | Turns off automatically                                                           |  |
| function                                       | after 60 seconds                                                                  |  |

























| KUSAM-MECO                                                                              | (KUSAM-MECO)                                                                                                                                                                                                                                         |
|-----------------------------------------------------------------------------------------|------------------------------------------------------------------------------------------------------------------------------------------------------------------------------------------------------------------------------------------------------|
| MUMBAI                                                                                  | WARRANTY