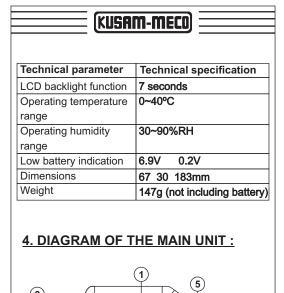

01

| (KUSAM-MECO)                                   |                                                                                   |  |
|------------------------------------------------|-----------------------------------------------------------------------------------|--|
| 3. SPECIFICATIONS :                            |                                                                                   |  |
| Technical parameter                            | Technical specification                                                           |  |
| Vibration pickup                               | Piezoelectric ceramic                                                             |  |
|                                                | accelerometer (shear-type)                                                        |  |
| Measurement range of acceleration              | 0.1~199.9m/s² peak                                                                |  |
| Measurement range<br>of velocity               | 0.1~199.9mm/s rms                                                                 |  |
| Measurement range                              | 0.001~1.999mm p-p                                                                 |  |
| of displacement                                | Velocity & displacement                                                           |  |
| ·                                              | range is limited by                                                               |  |
|                                                | acceleration 199.9m/s <sup>2</sup>                                                |  |
| Measurement accuracy                           | 5% 2 digits                                                                       |  |
| Measurement frequency                          | 10Hz~1KHz(LO)                                                                     |  |
| range of acceleration                          | 1KHz~15KHz (HI)                                                                   |  |
| Measurement frequency                          | 10Hz~1KHz(LO)                                                                     |  |
| range of velocity                              |                                                                                   |  |
| Measurement frequency<br>range of displacement | 10Hz~1KHz(LO)                                                                     |  |
| Displays update cycle                          | 1 seconds                                                                         |  |
| LCD display                                    | 3 1/2 digits display                                                              |  |
| Single output                                  | AC output 2V peak (display<br>full scale) Load impedance<br>10K or more earphones |  |
|                                                | can be connected                                                                  |  |
| Power supply                                   | 9V battery                                                                        |  |
| Static current                                 | 20 A                                                                              |  |
| Operating current                              | 20mA                                                                              |  |
| Battery life                                   | 20H continuous use                                                                |  |
| Auto power-off                                 | Turns off automatically                                                           |  |
| function                                       | after 60 seconds                                                                  |  |