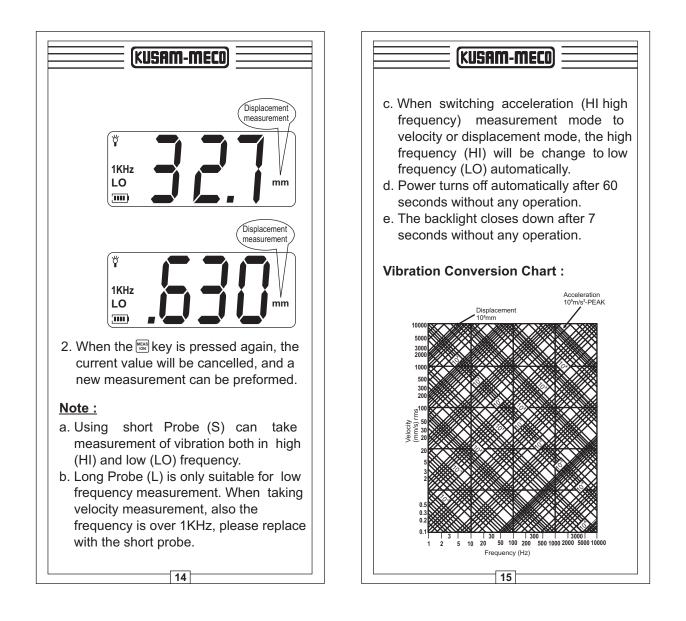

## (KUSAM-MECO)

G 17,Bharat Industrial Estate, T. J. Road, Sewree (W), Mumbai - 400 015. INDIA. Sales Direct : (022) 24156638 Tel. : (022) 24124540, 24181649. Fax : (022) 24149659 Email : kusam\_meco@vsnl.net Website : www.kusam-meco.co.in

## OPERATION MANUAL

artificial polarized ceramic for design. It is suitable for monitoring of all kinds of vibrating mechanical facility, specially the vibration measurement of rotating and reciprocating machinery. The unit can measure acceleration, velocity and displacement, which is widely used in mechanical manufacture, electric power metallurgy and general aviation etc. field.

01

| (KUSAM-MECO)                                   |                                                                                   |  |
|------------------------------------------------|-----------------------------------------------------------------------------------|--|
| 3. SPECIFICATIONS :                            |                                                                                   |  |
| Technical parameter                            | Technical specification                                                           |  |
| Vibration pickup                               | Piezoelectric ceramic                                                             |  |
|                                                | accelerometer (shear-type)                                                        |  |
| Measurement range of acceleration              | 0.1~199.9m/s² peak                                                                |  |
| Measurement range<br>of velocity               | 0.1~199.9mm/s rms                                                                 |  |
| Measurement range                              | 0.001~1.999mm p-p                                                                 |  |
| of displacement                                | Velocity & displacement                                                           |  |
| ·                                              | range is limited by                                                               |  |
|                                                | acceleration 199.9m/s <sup>2</sup>                                                |  |
| Measurement accuracy                           | 5% 2 digits                                                                       |  |
| Measurement frequency                          | 10Hz~1KHz(LO)                                                                     |  |
| range of acceleration                          | 1KHz~15KHz (HI)                                                                   |  |
| Measurement frequency                          | 10Hz~1KHz(LO)                                                                     |  |
| range of velocity                              |                                                                                   |  |
| Measurement frequency<br>range of displacement | 10Hz~1KHz(LO)                                                                     |  |
| Displays update cycle                          | 1 seconds                                                                         |  |
| LCD display                                    | 3 1/2 digits display                                                              |  |
| Single output                                  | AC output 2V peak (display<br>full scale) Load impedance<br>10K or more earphones |  |
|                                                | can be connected                                                                  |  |
| Power supply                                   | 9V battery                                                                        |  |
| Static current                                 | 20 A                                                                              |  |
| Operating current                              | 20mA                                                                              |  |
| Battery life                                   | 20H continuous use                                                                |  |
| Auto power-off                                 | Turns off automatically                                                           |  |
| function                                       | after 60 seconds                                                                  |  |