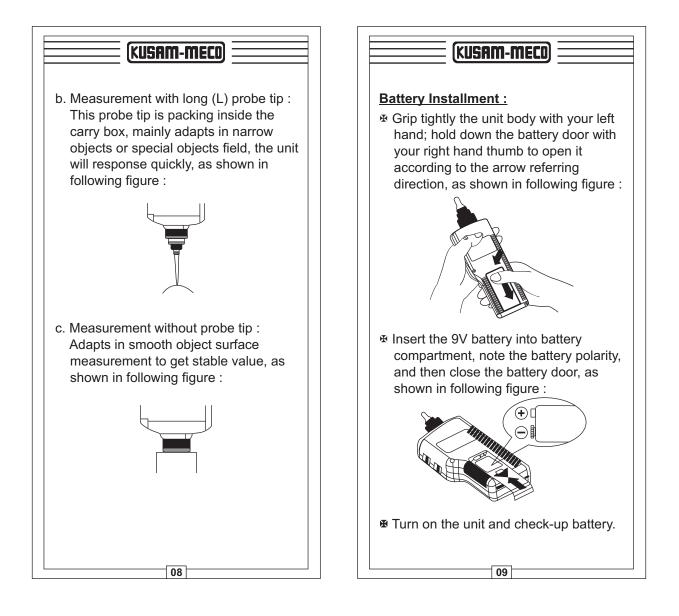

| 9V battery                                                                        |  |
| Static current                                 | 20 A                                                                              |  |
| Operating current                              | 20mA                                                                              |  |
| Battery life                                   | 20H continuous use                                                                |  |
| Auto power-off                                 | Turns off automatically                                                           |  |
| function                                       | after 60 seconds                                                                  |  |

























| KUSAM-MECO                                                                              | (KUSAM-MECO)                                                                                                                                                                                                                                         |
|-----------------------------------------------------------------------------------------|------------------------------------------------------------------------------------------------------------------------------------------------------------------------------------------------------------------------------------------------------|
| MUMBAI                                                                                  | WARRANTY