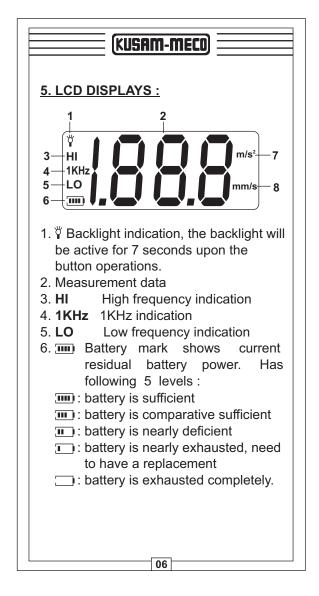

| 9V battery                                                                        |  |
| Static current                                 | 20 A                                                                              |  |
| Operating current                              | 20mA                                                                              |  |
| Battery life                                   | 20H continuous use                                                                |  |
| Auto power-off                                 | Turns off automatically                                                           |  |
| function                                       | after 60 seconds                                                                  |  |

























| KUSAM-MECO                                                                              | (KUSAM-MECO)                                                                                                                                                                                                                                         |
|-----------------------------------------------------------------------------------------|------------------------------------------------------------------------------------------------------------------------------------------------------------------------------------------------------------------------------------------------------|
| MUMBAI                                                                                  | WARRANTY