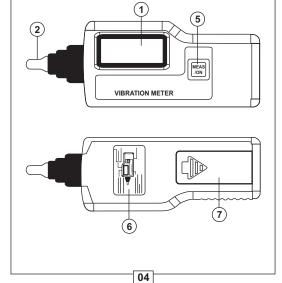

| 9V battery                                                                        |  |
| Static current                                 | 20 A                                                                              |  |
| Operating current                              | 20mA                                                                              |  |
| Battery life                                   | 20H continuous use                                                                |  |
| Auto power-off                                 | Turns off automatically                                                           |  |
| function                                       | after 60 seconds                                                                  |  |

























| KUSAM-MECO                                                                              | (KUSAM-MECO)                                                                                                                                                                                                                                         |
|-----------------------------------------------------------------------------------------|------------------------------------------------------------------------------------------------------------------------------------------------------------------------------------------------------------------------------------------------------|
| MUMBAI                                                                                  | WARRANTY