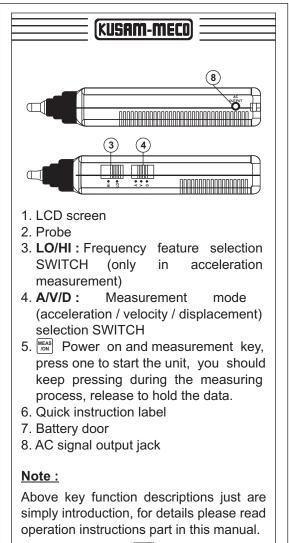

| 9V battery                                                                        |  |
| Static current                                 | 20 A                                                                              |  |
| Operating current                              | 20mA                                                                              |  |
| Battery life                                   | 20H continuous use                                                                |  |
| Auto power-off                                 | Turns off automatically                                                           |  |
| function                                       | after 60 seconds                                                                  |  |

























| KUSAM-MECO                                                                              | (KUSAM-MECO)                                                                                                                                                                                                                                         |
|-----------------------------------------------------------------------------------------|------------------------------------------------------------------------------------------------------------------------------------------------------------------------------------------------------------------------------------------------------|
| MUMBAI                                                                                  | WARRANTY